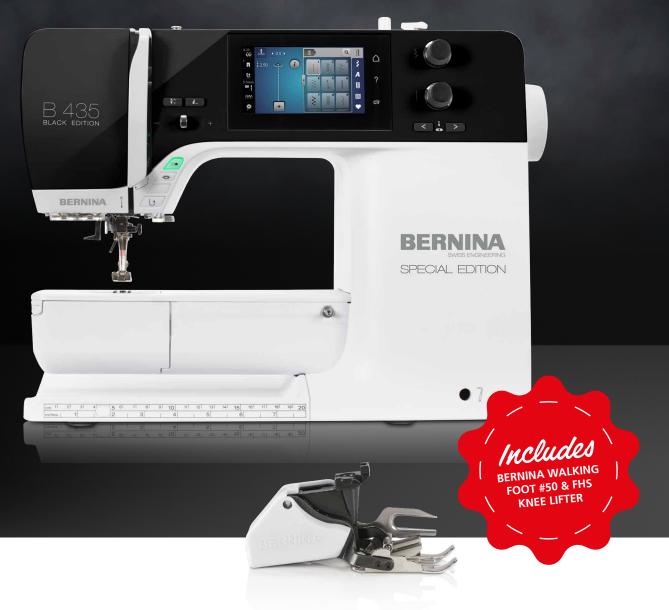

#### **BERNINA 435 BLACK EDITION**

•

#### DESIGNER STYLE AND PERFORMANCE

High-quality and at the same time, brilliant simplicity. The B 435 Black Edition combines practical advantages with elegant design. State-of-the-art technology creates the highest quality stitches on any material, even leather. The limited edition comes with a striking piano black faceplate for designer style.

| STANDARD ACCESSORIES                       | B 435 Black<br>Edition |
|--------------------------------------------|------------------------|
| BERNINA presser feet included              | 6                      |
| Reverse Pattern Foot #1                    | ✓                      |
| Overlock Foot #2                           | ✓                      |
| Buttonhole Foot with Slide #3A             | ✓                      |
| Zipper Foot #4                             | ✓                      |
| Blindstitch Foot #5                        | ✓                      |
| Black Edition Special: Walking Foot #50    | ✓                      |
| BERNINA Slide-on Table                     | ✓                      |
| BERNINA Free Hand System (FHS)             | √                      |
| Black Edition Special: Knee Lifter for FHS | ✓                      |
| Dust cover                                 | ✓                      |
| Accessory case                             | ✓                      |