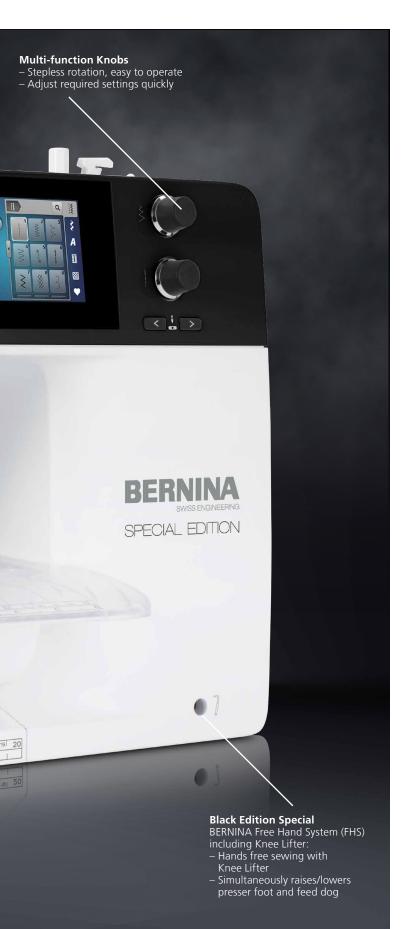

#### BERNINA FREE HAND SYSTEM (FHS)

With the BERNINA Free Hand System, you can raise or lower the presser foot and lower the feed dog at the same time – without taking your hands off the fabric. The Knee Lifter makes it possible!

#### SIMPLE IS BEAUTIFUL

There are a number of things that make sewing with the B 435 Black Edition easier and even more enjoyable. The two multi-function knobs can be operated while sewing. The buttons for reverse sewing or securing are ideally placed at the front of the machine, within easy reach. The freearm makes working on closed items, such as cuffs or trouser legs, particularly convenient.