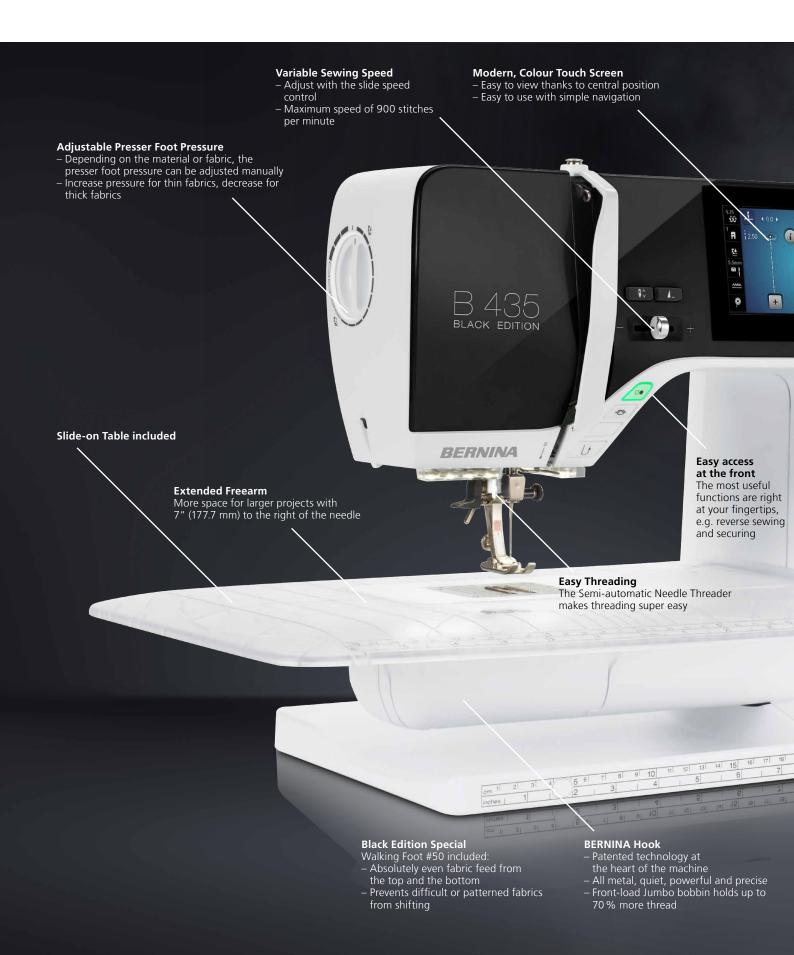

#### 今 SEWING TIME IS PRECIOUS.

 Thanks to the Jumbo Bobbin, there is less stop-and-go when sewing. It holds up to 70% more thread than a standard bobbin. Re-threading is convenient thanks to the front loading bobbin – no need to remove the fabric.

### 4 EASY OPERATION THANKS TO AN INTUITIVE TOUCH SCREEN

Easily select stitches on the touch screen. Create continuous patterns using pattern repeat. Simple and creative.

#### SIMPLE IS BEAUTIFUL

There are a number of things that make sewing with the B 435 Black Edition easier and even more enjoyable. The two multi-function knobs can be operated while sewing. The buttons for reverse sewing or securing are ideally placed at the front of the machine, within easy reach. The freearm makes working on closed items, such as cuffs or trouser legs, particularly convenient.

| GENERAL INFORMATION                               | B 435 Black<br>Edition |
|---------------------------------------------------|------------------------|
| Black Edition Special: piano black faceplate      | ✓                      |
| Hook system                                       | BERNINA Hook           |
| Maximum sewing speed (stitches per minute)        | 900                    |
| Space to the right of the needle                  | 7" (177,7 mm)          |
| Colour touch screen                               | 4,3"                   |
| LED sewing lights                                 | 8 LEDs                 |
| Multi-function knobs                              | 1                      |
| Maximum stitch width                              | 5,5mm                  |
| Maximum stitch length                             | 6mm                    |
| Needle positions                                  | 11                     |
| Sewing in every needle position                   | ✓                      |
| Number of spool holders                           | 2                      |
| Semi-automatic needle threader                    | ✓                      |
| Manual presser foot pressure                      | ~                      |
| Manual thread cutters                             | 4                      |
| Reverse sewing                                    | ✓                      |
| BERNINA Adaptive Thread Tension                   | ✓                      |
| Start/stop button                                 | ✓                      |
| Slide speed control                               | ✓                      |
| USB interface                                     | ✓                      |
| BERNINA foot control with needle up/down function | optional               |
| Needle stop up/down                               | ✓                      |
| Drag & Drop                                       | ✓                      |
| Bobbin winding while sewing                       | ✓                      |
| On-screen help                                    | √                      |
| Setup program                                     | ✓                      |
| Weight of machine                                 | 20.9 lb (9,5 kg)       |