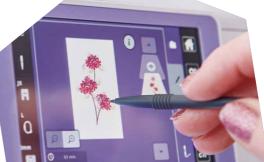

### Enter the world of digitising with BERNINA Embroidery Software 9 Creator

- Create your own embroidery designs unique to your imagination
- Take your artwork and turn it into an embroidery design with auto-digitising
- Helpful tutorials to guide you step-by-step into the world of creative embroidery