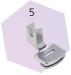

#### Yaya Han Presser Foot Set

8 additional presser feet to help you tame difficult fabrics and embellish your projects with creative appliqués:

- 1. Invisible Zipper Foot
- 2. Zigzag Foot with Non-Stick Sole
- 3. Hemmer Foot
- 4. Open Embroidery Foot
- 5. Gathering Foot
- 6. Edgestitch Foot
- 7. Adjustable Binder Attachment
- 8. Ribbon-Couching Foot