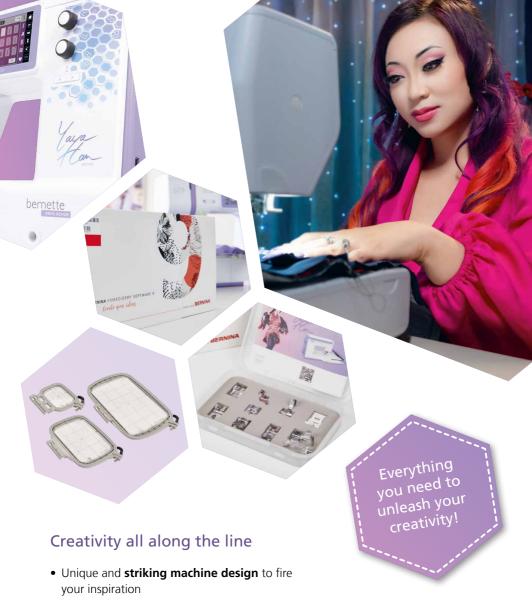

"With the b79 Yaya Han Edition, sewing and embroidery can become your lifelong passion."

Yaya Han, Cosplay Artist and Designer

- BERNINA Embroidery Software 9 Creator included
- Over 270 embroidery designs including **64 exclusive embroidery** designs selected by Yaya Han and 4 motifs designed by Yaya herself
- 3 embroidery hoops in size S, M and L
- Yaya Han Edition **Presser Foot Set with 8 additional feet** for imaginative appliqués and easy handling of even the most difficult fabrics

#### Yaya Han Presser Foot Set

8 additional presser feet to help you tame difficult fabrics and embellish your projects with creative appliqués:

- 1. Invisible Zipper Foot
- 2. Zigzag Foot with Non-Stick Sole
- 3. Hemmer Foot
- 4. Open Embroidery Foot
- 5. Gathering Foot
- 6. Edgestitch Foot
- 7. Adjustable Binder Attachment
- 8. Ribbon-Couching Foot

### Enter the world of digitising with BERNINA Embroidery Software 9 Creator

- Create your own embroidery designs unique to your imagination
- Take your artwork and turn it into an embroidery design with auto-digitising
- Helpful tutorials to guide you step-by-step into the world of creative embroidery