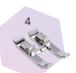

#### Yaya Han Presser Foot Set

8 additional presser feet to help you tame difficult fabrics and embellish your projects with creative appliqués:

- 1. Invisible Zipper Foot
- 2. Zigzag Foot with Non-Stick Sole
- 3. Hemmer Foot
- 4. Open Embroidery Foot
- 5. Gathering Foot
- 6. Edgestitch Foot
- 7. Adjustable Binder Attachment
- 8. Ribbon-Couching Foot