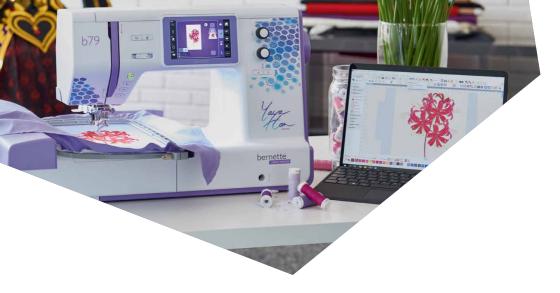

### Enter the world of digitising with BERNINA Embroidery Software 9 Creator

- Create your own embroidery designs unique to your imagination
- Take your artwork and turn it into an embroidery design with auto-digitising
- Helpful tutorials to guide you step-by-step into the world of creative embroidery