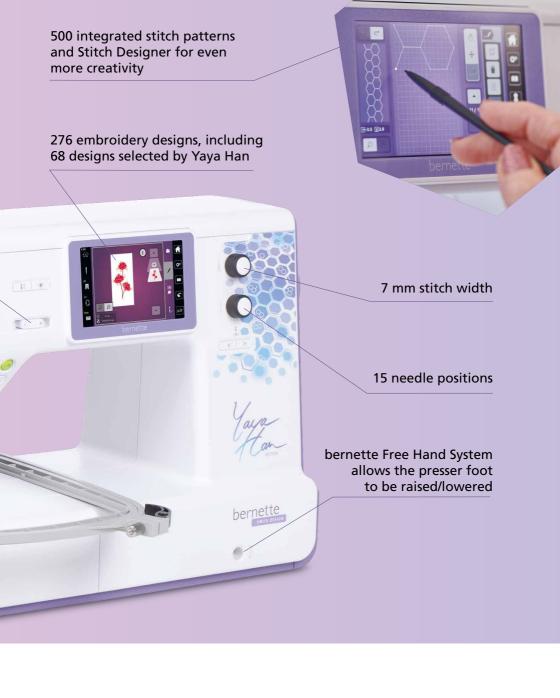

# Develop your skills with the b79 Yaya Han Edition and its many supporting features

#### bernette Dual Feed

Even difficult fabrics will be guided smoothly and appliqués will be fantastically straight with Dual Feed.

#### bernette Creative Consultant

Let the Creative Consultant help you find the right settings for any fabric.

#### Stitch Designer

Create your own stitches or customise existing stitches with the Stitch Designer and save them in the personal memory of the machine for your future projects.

#### Yaya Han Presser Foot Set

8 additional presser feet to help you tame difficult fabrics and embellish your projects with creative appliqués:

- 1. Invisible Zipper Foot
- 2. Zigzag Foot with Non-Stick Sole
- 3. Hemmer Foot
- 4. Open Embroidery Foot
- 5. Gathering Foot
- 6. Edgestitch Foot
- 7. Adjustable Binder Attachment
- 8. Ribbon-Couching Foot

bernette Creative Consultant and Embroidery Tutorial

Maximum sewing speed of 1,000 spm Maximum embroidery speed of 850 spm

bernette Dual Feed: Even fabric feed from above and below Embroidery module with embroidery hoop detection

| b79 Yaya Han Edition – function overview                                                      |                                           |
|-----------------------------------------------------------------------------------------------|-------------------------------------------|
| General Functions                                                                             |                                           |
| Machine type                                                                                  | Sewing and embroidery machine             |
| Hook system                                                                                   | Drop-in                                   |
| Colour touch screen                                                                           | 5 inches                                  |
| Sewing space right of the needle                                                              | 9" (230 mm)                               |
| Sewing                                                                                        |                                           |
| Maximum sewing speed (stitches per minute)                                                    | 1,000 spm                                 |
| Maximum stitch width                                                                          | 7 mm                                      |
| Maximum stitch length                                                                         | 5 mm                                      |
| Total number of stitch patterns (incl. alphabet)                                              | 500                                       |
| bernette Dual Feed                                                                            | ~                                         |
| Stitch Designer                                                                               | ~                                         |
| Save own stitches or stitch combinations                                                      | ~                                         |
| Sewing Tutorial                                                                               | ~                                         |
| bernette Creative Consultant                                                                  | ~                                         |
| Embroidery                                                                                    |                                           |
| Maximum embroidery speed (stitches per minute)                                                | 850 spm                                   |
| Maximum embroidery area                                                                       | 10" x 6"<br>(260 x 160 mm)                |
| Built-in embroidery designs                                                                   | 276                                       |
| Embroidery designs selected by Yaya Han, including<br>4 exclusive motifs designed by Yaya Han | 68                                        |
| Embroidery alphabets (incl. Hebrew, Cyrillic and Arabic)                                      | 7                                         |
| Personal memory for saving own embroidery designs                                             | <b>✓</b>                                  |
| Embroidery design formats                                                                     | VP3, VIP, PEC, HUS,<br>DST, EXP, JEF, PES |
| On-screen design editing: mirror, rotate, scale, position, Word ART                           | <b>✓</b>                                  |
| Automatic hoop recognition                                                                    | ~                                         |
| Embroidery Tutorial                                                                           | ~                                         |
| Standard Accessories                                                                          |                                           |
| Presser foot soles included                                                                   | 10                                        |
| Additional presser foot soles from Yaya Han Presser Foot Set                                  | 8                                         |
| High thread tension bobbin for perfect embroidery results                                     | <b>✓</b>                                  |
| Slide-on freearm extension table                                                              | <b>✓</b>                                  |
| bernette Free Hand System                                                                     | <b>✓</b>                                  |
| Foot control with back-kick function                                                          | ~                                         |
| Embroidery module                                                                             | ~                                         |
| Embroidery hoops (S,M,L)                                                                      | ~                                         |
| Dust cover                                                                                    | ~                                         |
| Software                                                                                      |                                           |
| BERNINA Embroidery Software 9 Creator                                                         | ~                                         |