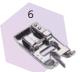

#### Yaya Han Presser Foot Set

8 additional presser feet to help you tame difficult fabrics and embellish your projects with creative appliqués:

- 1. Invisible Zipper Foot
- 2. Zigzag Foot with Non-Stick Sole
- 3. Hemmer Foot
- 4. Open Embroidery Foot
- 5. Gathering Foot
- 6. Edgestitch Foot
- 7. Adjustable Binder Attachment
- 8. Ribbon-Couching Foot