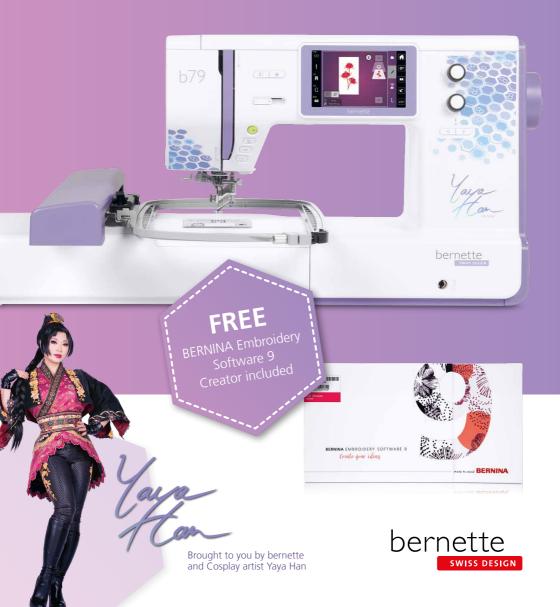

# bernette 79 Yaya Han Edition

Bring your creativity to life

### b79 Yaya Han Edition – a dream for creative people

The b79 Yaya Han Edition opens your world to creative embroidery. It combines a high-quality sewing and embroidery machine with the BERNINA Embroidery Software 9 Creator to bring your creations to life.

"With the b79 Yaya Han Edition, sewing and embroidery can become your lifelong passion."

Yaya Han, Cosplay Artist and Designer

- BERNINA Embroidery Software 9 Creator included
- Over 270 embroidery designs including **64 exclusive embroidery** designs selected by Yaya Han and 4 motifs designed by Yaya herself
- 3 embroidery hoops in size S, M and L
- Yaya Han Edition **Presser Foot Set with 8 additional feet** for imaginative appliqués and easy handling of even the most difficult fabrics