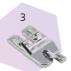

#### Yaya Han Presser Foot Set

8 additional presser feet to help you tame difficult fabrics and embellish your projects with creative appliqués:

- 1. Invisible Zipper Foot
- 2. Zigzag Foot with Non-Stick Sole
- 3. Hemmer Foot
- 4. Open Embroidery Foot
- 5. Gathering Foot
- 6. Edgestitch Foot
- 7. Adjustable Binder Attachment
- 8. Ribbon-Couching Foot