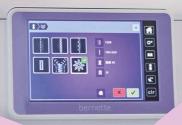

#### bernette Creative Consultant

Let the Creative Consultant help you find the right settings for any fabric.

bernette Creative Consultant and Embroidery Tutorial

Maximum sewing speed of 1,000 spm Maximum embroidery speed of 850 spm

bernette Dual Feed: Even fabric feed from above and below Embroidery module with embroidery hoop detection